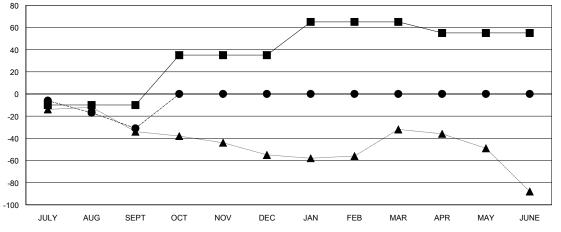

## **GORDON ZIEGLER LOCATION ALBERTA**

| Clubs                 |               |           |               | Members               |                           |                         |                                              |
|-----------------------|---------------|-----------|---------------|-----------------------|---------------------------|-------------------------|----------------------------------------------|
| RESULTS FOR 2018-2019 |               |           |               | RESULTS FOR 2018-2019 |                           |                         |                                              |
| QUARTER               | NEW CLUB GOAL | NEW CLUBS | DROPPED CLUBS | QUARTER               | MEMBER GROWTH NET<br>GOAL | MEMBER GROWTH<br>ACTUAL | DROPPED MEMBERS ACTUAL (including transfers) |
| JULY/AUG/SEPT         | 0             | 0         | 0             | JULY/AUG/SEPT         | -10                       | 26                      | 54                                           |
| OCT/NOV/DEC           | 1             | 0         | 0             | OCT/NOV/DEC           | 45                        | 0                       | 0                                            |
| JAN/FEB/MAR           | 1             | 0         | 0             | JAN/FEB/MAR           | 30                        | 0                       | 0                                            |
| APR/MAY/JUNE          | 0             | 0         | 0             | APR/MAY/JUNE          | -10                       | 0                       | 0                                            |